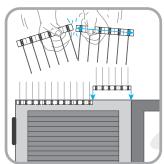

## TECHNICAL DATAS: DEPIGEONAL® EVIZ:

- 3 units for 1 linear meter
- Size of unit: lenght. 36 x width 1 x height 11cm.
- Mass UV-stabilised and 100% virgin polycarbonate base (thermal résistance -100°C to +120°C)
- 12 spikes of 11cm
- 302 Stainless-steel wire / Steelinox®+ wire Ø 1,2 mm spikes.
- Holes on the strips : for screwing or nailing
- · Width protected : up to 3cm.
- Protection : pigeons, sparrows and starlings.

#### APPLICATION:

- $\bullet \ \mathsf{DEPIGEONAL} \\ @ \ \mathsf{EV12} \ \mathsf{can} \ \mathsf{be} \ \mathsf{applied} \ \mathsf{to} \ \mathsf{any} \ \mathsf{shutters} \ (\mathsf{wood}, \ \mathsf{aluminium}, \ \mathsf{and} \ \mathsf{more}) \ \mathsf{with} \ \mathsf{silicone}, \ \mathsf{screws} \ \mathsf{or} \ \mathsf{nail}.$
- Before application the surface must be clean, dry, safe and solid.