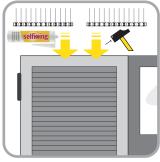

**Adhesive:** We recommend our SELFIXING® silicone adhesive, witch is specially suited to use with DEPIGEONAL® EV12.

**Cleaning :** To optimise the preparation of surfaces and to obtain a better garanty, cleaning with our professional cleaner SELCLEANING®.

#### APPLICATION:

- $\bullet \ \mathsf{DEPIGEONAL} \\ @ \ \mathsf{EV12} \ \mathsf{can} \ \mathsf{be} \ \mathsf{applied} \ \mathsf{to} \ \mathsf{any} \ \mathsf{shutters} \ (\mathsf{wood}, \ \mathsf{aluminium}, \ \mathsf{and} \ \mathsf{more}) \ \mathsf{with} \ \mathsf{silicone}, \ \mathsf{screws} \ \mathsf{or} \ \mathsf{nail}.$
- Before application the surface must be clean, dry, safe and solid.