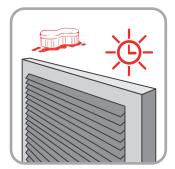

# DEPIGEONAL® RECOMMENDATIONS:

- Do not use this product on greasy or wet surfaces, or where the ambient temperature is under 5°C.
- Do not apply when surfaces have been (or will be) treated with water repellent. In general, check the compatibility with our products.

**Adhesive:** We recommend our SELFIXING® silicone adhesive, witch is specially suited to use with DEPIGEONAL® EV12.

**Cleaning :** To optimise the preparation of surfaces and to obtain a better garanty, cleaning with our professional cleaner SELCLEANING®.