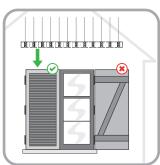

#### **WARNING:**

DEPIGEONAL® EV12 must be installed on the outside face of the shutters. The plastic base (polycarbonate) must be fixed at the edge of the shutters. The spikes must exceed the maximum above the shutters for perfect efficiency.

#### APPLICATION:

- $\bullet \ \mathsf{DEPIGEONAL} \\ @ \ \mathsf{EV12} \ \mathsf{can} \ \mathsf{be} \ \mathsf{applied} \ \mathsf{to} \ \mathsf{any} \ \mathsf{shutters} \ (\mathsf{wood}, \ \mathsf{aluminium}, \ \mathsf{and} \ \mathsf{more}) \ \mathsf{with} \ \mathsf{silicone}, \ \mathsf{screws} \ \mathsf{or} \ \mathsf{nail}.$
- Before application the surface must be clean, dry, safe and solid.