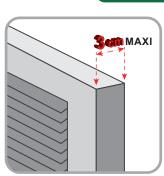

#### **WARNING:**

DEPIGEONAL® EV12 must be installed on the outside face of the shutters. The plastic base (polycarbonate) must be fixed at the edge of the shutters. The spikes must exceed the maximum above the shutters for perfect efficiency.

## TECHNICAL DATAS: DEPIGEONAL® EVIZ:

- 3 units for 1 linear meter
- Size of unit: lenght. 36 x width 1 x height 11cm.
- Mass UV-stabilised and 100% virgin polycarbonate base (thermal résistance -100°C to +120°C)
- 12 spikes of 11cm
- 302 Stainless-steel wire / Steelinox®+ wire Ø 1,2 mm spikes.
- Holes on the strips : for screwing or nailing
- · Width protected : up to 3cm.
- Protection : pigeons, sparrows and starlings.