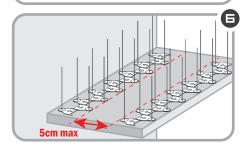

# ECOPIC<sup>®</sup> RECOMMENDATIONS:

- On large surfaces, protect the perimeter well and leave a maximum of 5 cm between any two units.
- Never use this product on greasy or damp surfaces, or where the ambient temperature is below 5°C.