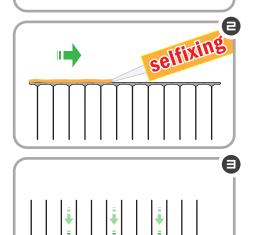

• Press ECOPIC<sup>®</sup> in place on the edge of surface to be protected. The SELFIXING<sup>®</sup> silicone should emerge through the triangular shaped holes on the base.

- ECOPIC®'s lengh allows for easy application : use 3 units per meter. It is easy to snap. ()
- ECOPIC<sup>®</sup> down to size at the appropriate line