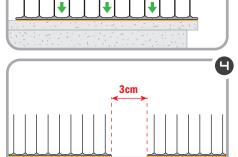

# ECOPIC<sup>®</sup> RECOMMENDATIONS:

- On large surfaces, protect the perimeter well and leave a maximum of 5 cm between any two units.
- Never use this product on greasy or damp surfaces, or where the ambient temperature is below 5°C.

• Press ECOPIC<sup>®</sup> in place on the edge of surface to be protected. The SELFIXING<sup>®</sup> silicone should emerge through the triangular shaped holes on the base.

- ECOPIC®'s lengh allows for easy application : use 3 units per meter. It is easy to snap. ()
- ECOPIC<sup>®</sup> down to size at the appropriate line