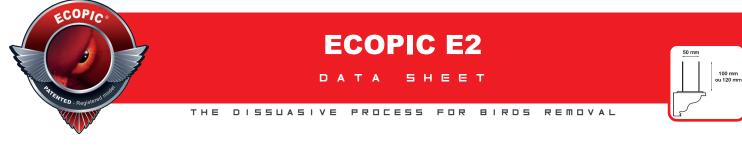

### INSTRUCTIONS FOR USE:

- Once in the caulk gun, with a pair of scissors, cut off the tip of the silicone cartridge.
- Apply the SELFIXING® silicone in an even line undermeath the base as shown in the figure. O

• Press ECOPIC<sup>®</sup> in place on the edge of surface to be protected. The SELFIXING<sup>®</sup> silicone should emerge through the triangular shaped holes on the base.

- ECOPIC®'s lengh allows for easy application : use 3 units per meter. It is easy to snap. ()
- ECOPIC<sup>®</sup> down to size at the appropriate line