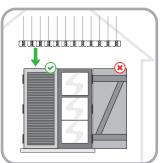

#### **WARNING:**

ECOPIC® EV12 must be installed on the outside face of the shutters.

The plastic base (polycarbonate) must be fixed at the edge of the shutters.

The spikes must exceed the maximum above the shutters for perfect efficiency.

# APPLICATION:

- ECOPIC® EV12 can be applied to any shutters (wood, aluminium, and more) with silicone, screws or nail.
- Before application the surface must be clean, dry, safe and solid.