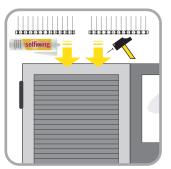

Adhesive: We recommend our SELFIXING® silicone adhesive, witch is specially suited to use with ECOPIC® EV12.

Cleaning: To optimise the preparation of surfaces and to obtain a better garanty, cleaning with our professional cleaner SELCLEANING®.