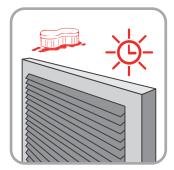

## RECOMMENDATIONS:

- Do not use this product on greasy or wet surfaces, or where the ambient temperature is under 5°C.
- Do not apply when surfaces have been (or will be) treated with water repellent. In general, check the compatibility with our products.