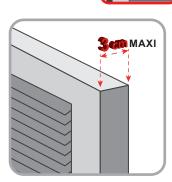

# **ECOPIC® EV12**

THE DISSUASIVE PROCESS FOR BIRDS REMOVAL

ECOPIC® EV12 is adapted to shutters having a maximum thickness of 3 cm, suitable for :

- Wood shutters
- Aluminium shutters

#### **WARNING:**

ECOPIC® EV12 must be installed on the outside face of the shutters.

The plastic base (polycarbonate) must be fixed at the edge of the shutters.

The spikes must exceed the maximum above the shutters for perfect efficiency.

# TECHNICAL DATAS: ECOPIC® EVIZ:

- · 3 units for 1 linear meter
- Size of unit: lenght. 36 x width 1 x height 11cm.
- Mass UV-stabilised and 100% virgin polycarbonate base (thermal résistance -100°C to +120°C)
- 12 spikes of 11cm
- 302 Stainless-steel wire / Steelinox®+ wire Ø 1,2 mm spikes.
- · Holes on the strips : for screwing or nailing
- Width protected : up to 3cm.
- · Protection : pigeons, sparrows and starlings.