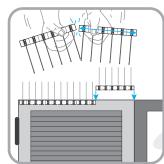

#### **WARNING:**

ECOPIC® EV12 must be installed on the outside face of the shutters.

The plastic base (polycarbonate) must be fixed at the edge of the shutters.

The spikes must exceed the maximum above the shutters for perfect efficiency.

# APPLICATION:

- ECOPIC® EV12 can be applied to any shutters (wood, aluminium, and more) with silicone, screws or nail.
- Before application the surface must be clean, dry, safe and solid.